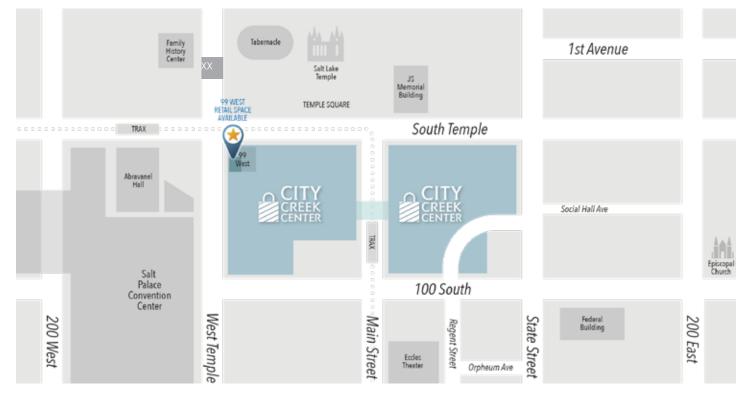

# Prime Retail Space Ready for Lease Immediately

Conveniently situated at the foot of City Creek Center's west staircase, this fresh space is ready for its next big thing. Direct proximity to City Creek Center, Abravanel Hall, and Temple Square makes this a highly visible, heavily visited location.

## A Part of City Creek, the Center of Downtown

Located in the cultural and central core of downtown Salt Lake City, City Creek is a four block collection of arts, living, entertainment, and office space that brings an ecclectic mix of individual to its sidewalks daily.