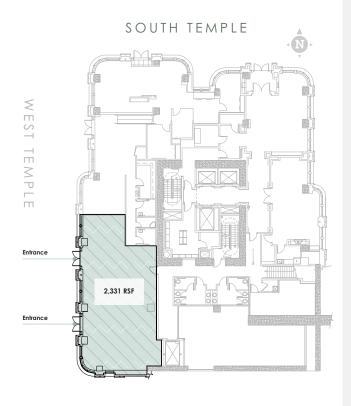

### FEATURES OF THE SPACE

2,331 square feet

Main entrance located on West Temple on first floor of the 99 West Condominiums

Two entrances

Direct access to City Creek Center

900-1,100 office workers daily

Floor to ceiling glass lobby